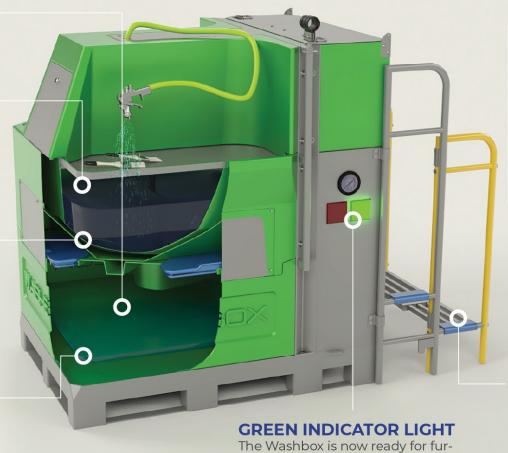

## **How it works**

#### **BOTTOM TANK**

Wash tools using the recycled water from the Washbox bottom tank

#### **TOP TANK**

All wastewater and waste inputs are collected in the top tank for processing

#### WASTEWATER RECYCLING

The wastewater is automatically stirred then the waste is allowed to settle

### RECYCLED CLEAN WATER

The clean water is drained back to the bottom tank where is ready for reuse

ther washing

#### **FILTER MANIFOLD**

The slurry waste is automatically moved to the filter module with our robust transfer pump

#### **REUSABLE FILTERS**

By 10am each morning empty the accumulated waste from the filter bag

#### **FOLDING STEPS**

Steps fold away for easy maneuvering around your job site. When it's in position just fold out for easy access to a filter module