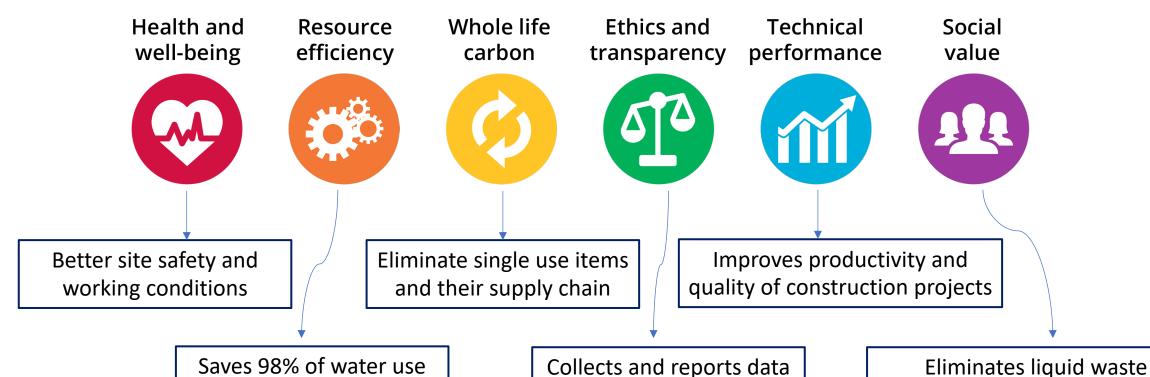

# Washbox touches all 6 pillars

for decision making

discharge to the environment

Improves water quality

for the community

through recycling