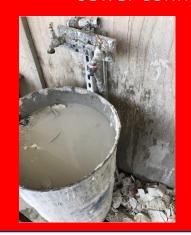

#### Most sites direct trades to wash into sewer connected devices

That discharge to the environment

Use Washbox instead and eliminate liquid waste

Washbox is available for hire which makes it accessible for every project in the UK

wastewater out of the environment