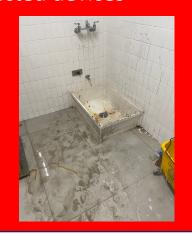

## **How it works**

#### **BOTTOM TANK**

Wash tools using the recycled water from the Washbox bottom tank

#### **TOP TANK**

All wastewater and waste inputs are collected in the top tank for processing