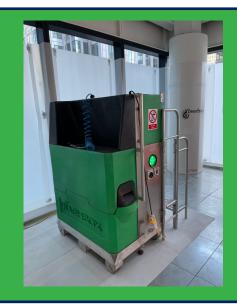

Andrew Crimston Founder and CEO Geosentinel (UK)

The Alliance for Sustainable Building Products

PRODUCT CATEGORY

- Washbox replaces sewer connected washout used by construction trades --- Improves productivity, saves water and eliminates pollution --

#### **BOTTOM TANK**

Wash tools using the recycled water from the Washbox bottom tank

#### **TOP TANK**

All wastewater and waste inputs are collected in the top tank for processing

#### **FILTER MANIFOLD**

The slurry waste is automatically moved to the filter module with our robust transfer pump

#### **FOLDING STEPS**

Steps fold away for easy maneuvering around your job site. When it's in position just fold out for easy access to a filter module