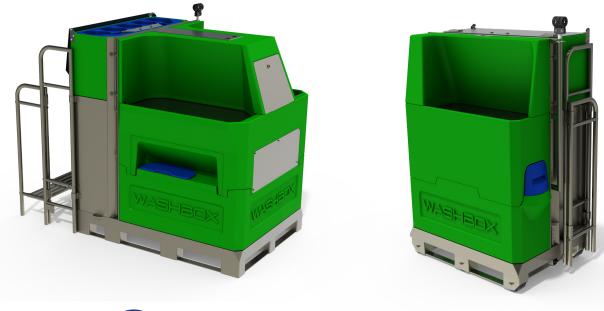

## **How it works**

#### **BOTTOM TANK**

Wash tools using the recycled water from the Washbox bottom tank

#### **TOP TANK**

All wastewater and waste inputs are collected in the top tank for processing

#### WASTEWATER RECYCLING

The wastewater is automatically stirred then the waste is allowed to settle

### RECYCLED CLEAN WATER

The clean water is drained back to the bottom tank where is ready for reuse

ther washing

#### **FILTER MANIFOLD**

The slurry waste is automatically moved to the filter module with our robust transfer pump

#### **REUSABLE FILTERS**

By 10am each morning empty the accumulated waste from the filter bag

#### **FOLDING STEPS**

Steps fold away for easy maneuvering around your job site. When it's in position just fold out for easy access to a filter module