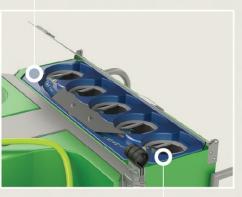

#### **FILTER MANIFOLD**

The slurry waste is automatically moved to the filter module with our robust transfer pump

#### **REUSABLE FILTERS**

By 10am each morning empty the accumulated waste from the filter bag