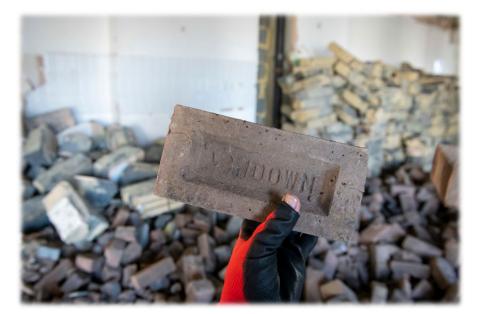

| Reuse potential                            |                                                                                                                                                                                                                          |                                                                                                                                                                         |  |  |  |  |  |
|--------------------------------------------|--------------------------------------------------------------------------------------------------------------------------------------------------------------------------------------------------------------------------|-------------------------------------------------------------------------------------------------------------------------------------------------------------------------|--|--|--|--|--|
| Feasibility                                | Definition                                                                                                                                                                                                               | Examples                                                                                                                                                                |  |  |  |  |  |
| High reuse onsite /<br>insitu              | Elements being reused insitu / onsite in future development in existing form with little to no processing needed                                                                                                         | Facades, adaptive reuse of the structure in<br>situ, elements of the building where<br>developer / architect incorporate elements<br>into future design                 |  |  |  |  |  |
| High reuse offsite                         | Commonly reclaimed elements in sufficient<br>quantities and in good condition                                                                                                                                            | Bricks, Steel beams & collumns                                                                                                                                          |  |  |  |  |  |
| Medium reuse offsite                       | Elements that are available in the reuse market<br>but the quantity or quality is not sufficient to be<br>of interest to resellers. However, considered<br>easy to remove and reuse potential for smaller<br>contractors | Structural timber, roof slates, sanitary equipment, tiles, wood flooring, lighting, doors, technical installations (e.g. ventillation plant), other finishing element   |  |  |  |  |  |
| Reuse offsite - other industrys & purposes | Reclaimed materials that are of interest to<br>resellers in other industries and markets e.g.<br>farming, manufacturing, household, creative<br>arts & entertainment, non-UK                                             | Potentially wide ranging - smaller steel<br>sections, timber, electrical installations,<br>ceramics, other fittings & finishing<br>elements - furniture, cupboards etc. |  |  |  |  |  |
| Recycle                                    | Waste reprocessed into products and materials whether for original or other purposes                                                                                                                                     | Inert material - concrete, hardcore, glass,<br>broken ceramics, plasterboard, encased<br>steel, mixed metal fittings etc.                                               |  |  |  |  |  |
| Recovery                                   | Operation which means that the element<br>remains a waste, but serves a useful purpose<br>e.g. anaerobic digestion, incineration with<br>energy recovery, gasification and pyrolysis<br>which produce energy             | Low grade timber, plastics, composite<br>materials, mixed waste streams, municipa<br>waste                                                                              |  |  |  |  |  |
| Landfill                                   | Disposal by sending the waste to a landfill site                                                                                                                                                                         | Asbestos, hazardous materials                                                                                                                                           |  |  |  |  |  |