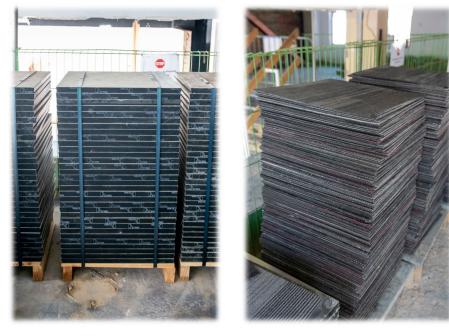

| Reuse potential                            |                                                                                                                                                                                                                          |                                                                                                                                                                         |  |  |  |  |  |
|--------------------------------------------|--------------------------------------------------------------------------------------------------------------------------------------------------------------------------------------------------------------------------|-------------------------------------------------------------------------------------------------------------------------------------------------------------------------|--|--|--|--|--|
| Feasibility                                | Definition                                                                                                                                                                                                               | Examples                                                                                                                                                                |  |  |  |  |  |
| High reuse onsite /<br>insitu              | Elements being reused insitu / onsite in future development in existing form with little to no processing needed                                                                                                         | Facades, adaptive reuse of the structure in<br>situ, elements of the building where<br>developer / architect incorporate elements<br>into future design                 |  |  |  |  |  |
| High reuse offsite                         | Commonly reclaimed elements in sufficient<br>quantities and in good condition                                                                                                                                            | Bricks, Steel beams & collumns                                                                                                                                          |  |  |  |  |  |
| Medium reuse offsite                       | Elements that are available in the reuse market<br>but the quantity or quality is not sufficient to be<br>of interest to resellers. However, considered<br>easy to remove and reuse potential for smaller<br>contractors | Structural timber, roof slates, sanitary equipment, tiles, wood flooring, lighting, doors, technical installations (e.g. ventillation plant), other finishing element   |  |  |  |  |  |
| Reuse offsite - other industrys & purposes | Reclaimed materials that are of interest to<br>resellers in other industries and markets e.g.<br>farming, manufacturing, household, creative<br>arts & entertainment, non-UK                                             | Potentially wide ranging - smaller steel<br>sections, timber, electrical installations,<br>ceramics, other fittings & finishing<br>elements - furniture, cupboards etc. |  |  |  |  |  |
| Recycle                                    | Waste reprocessed into products and materials whether for original or other purposes                                                                                                                                     | Inert material - concrete, hardcore, glass,<br>broken ceramics, plasterboard, encased<br>steel, mixed metal fittings etc.                                               |  |  |  |  |  |
| Recovery                                   | Operation which means that the element<br>remains a waste, but serves a useful purpose<br>e.g. anaerobic digestion, incineration with<br>energy recovery, gasification and pyrolysis<br>which produce energy             | Low grade timber, plastics, composite<br>materials, mixed waste streams, municipa<br>waste                                                                              |  |  |  |  |  |
| Landfill                                   | Disposal by sending the waste to a landfill site                                                                                                                                                                         | Asbestos, hazardous materials                                                                                                                                           |  |  |  |  |  |