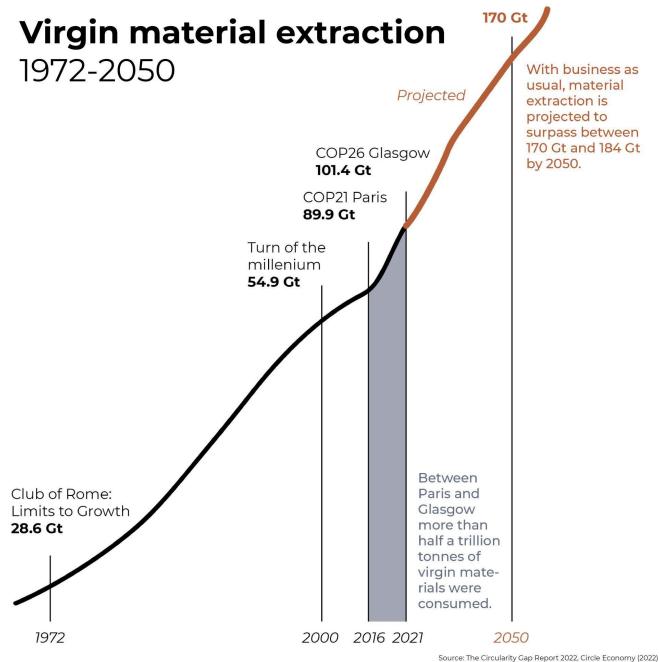

## **Material Extraction**

In just 50 years, global use of materials has nearly quadrupled, outpacing population growth

Between COP21 in Paris 2015, and COP26 in Glasgow 2021, 70% more virgin materials were extracted than the earth can safely replenish