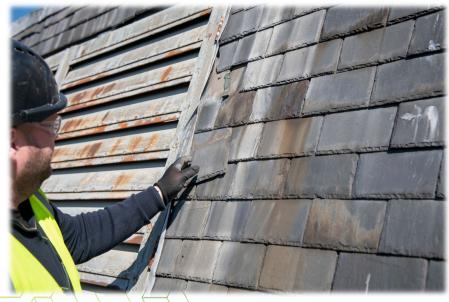

| Reuse potential                            |                                                                                                                                                                                                                          |                                                                                                                                                                         |  |  |  |  |  |
|--------------------------------------------|--------------------------------------------------------------------------------------------------------------------------------------------------------------------------------------------------------------------------|-------------------------------------------------------------------------------------------------------------------------------------------------------------------------|--|--|--|--|--|
| Feasibility                                | Definition                                                                                                                                                                                                               | Examples                                                                                                                                                                |  |  |  |  |  |
| High reuse onsite /<br>insitu              | Elements being reused insitu / onsite in future development in existing form with little to no processing needed                                                                                                         | Facades, adaptive reuse of the structure in<br>situ, elements of the building where<br>developer / architect incorporate elements<br>into future design                 |  |  |  |  |  |
| High reuse offsite                         | Commonly reclaimed elements in sufficient<br>quantities and in good condition                                                                                                                                            | Bricks, Steel beams & collumns                                                                                                                                          |  |  |  |  |  |
| Medium reuse offsite                       | Elements that are available in the reuse market<br>but the quantity or quality is not sufficient to be<br>of interest to resellers. However, considered<br>easy to remove and reuse potential for smaller<br>contractors | Structural timber, roof slates, sanitary equipment, tiles, wood flooring, lighting, doors, technical installations (e.g. ventillation plant), other finishing element   |  |  |  |  |  |
| Reuse offsite - other industrys & purposes | Reclaimed materials that are of interest to<br>resellers in other industries and markets e.g.<br>farming, manufacturing, household, creative<br>arts & entertainment, non-UK                                             | Potentially wide ranging - smaller steel<br>sections, timber, electrical installations,<br>ceramics, other fittings & finishing<br>elements - furniture, cupboards etc. |  |  |  |  |  |
| Recycle                                    | Waste reprocessed into products and materials whether for original or other purposes                                                                                                                                     | Inert material - concrete, hardcore, glass,<br>broken ceramics, plasterboard, encased<br>steel, mixed metal fittings etc.                                               |  |  |  |  |  |
| Recovery                                   | Operation which means that the element<br>remains a waste, but serves a useful purpose<br>e.g. anaerobic digestion, incineration with<br>energy recovery, gasification and pyrolysis<br>which produce energy             | Low grade timber, plastics, composite<br>materials, mixed waste streams, municipa<br>waste                                                                              |  |  |  |  |  |
| Landfill                                   | Disposal by sending the waste to a landfill site                                                                                                                                                                         | Asbestos, hazardous materials                                                                                                                                           |  |  |  |  |  |