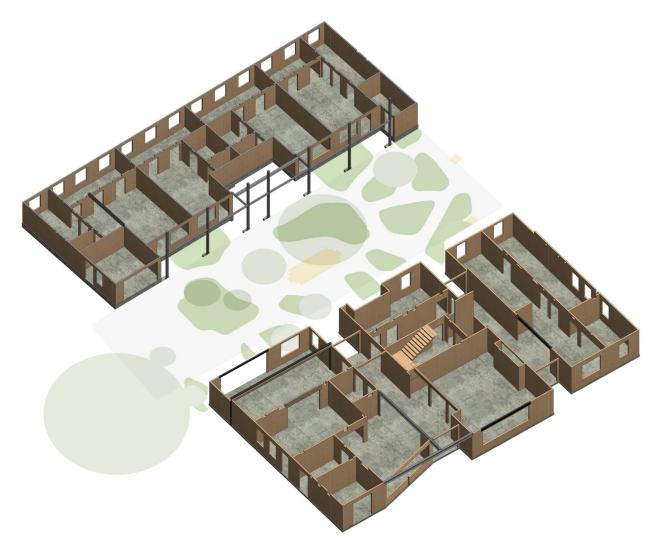

### **HOPE STREET**

Hub Building – Ground Floor

### **HOPE STREET**

Hub Building – First Floor