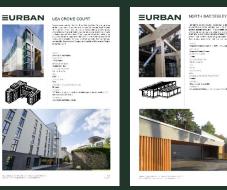

### **HOPE STREET**

### **RIBA MacEwen Award Winner 2024**

Client: One Small Thing

Main Contractor: Chisolm & Winch

**Architect:** Snug Architects

**GIA:** : 1565m<sup>2</sup>

Timber Volume: 492m<sup>3</sup>
CLT Supplier: Stora Enso
Glulam Supplier: Pabst Holz