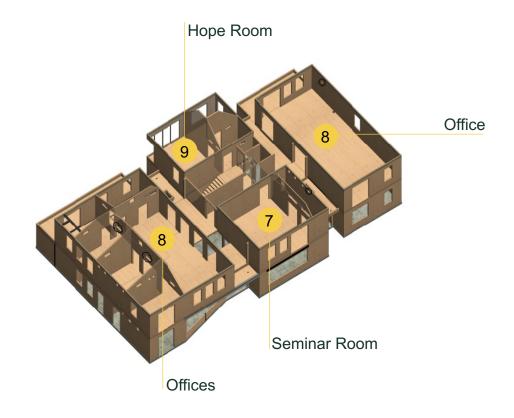

### **HOPE STREET**

Hub Building – Ground Floor

### **HOPE STREET**

Hub Building – First Floor