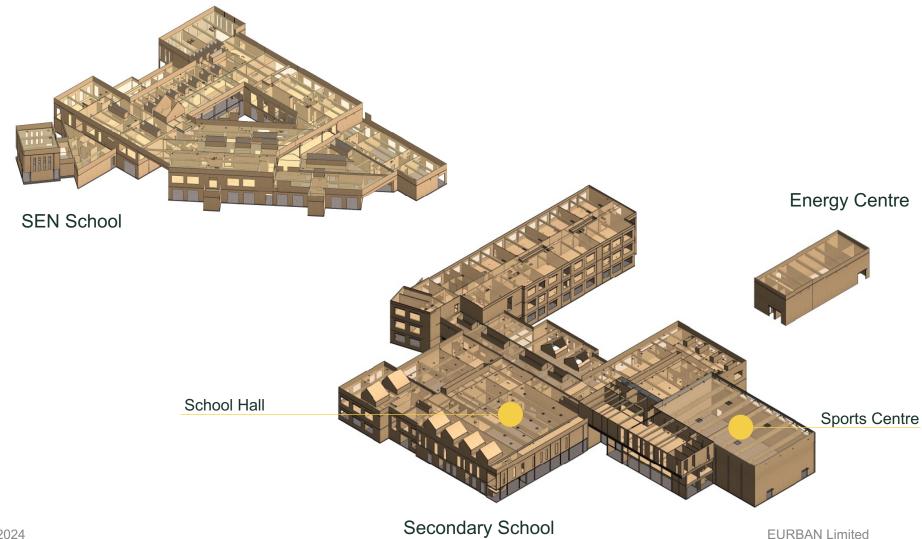

# WHAT WE DO Case Study 1 Northstowe Education Campus Cambridge **LONDON** UK

### **NORTHSTOWE EDUCATION CAMPUS**

**Architect:** Frank Shaw **Main Contractor:** Kier

**GIA:** 15,000m<sup>2</sup>

Timber Volume: 4750m<sup>3</sup>
CLT Supplier: Stora Enso
Glulam Supplier: Pabst Holz
Timber Truss: Neue Holzbau

Image by Frank Shaw Associates

Secondary School - School Hall

**LONDON** 