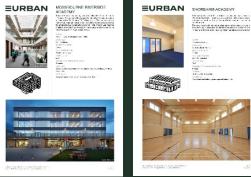

### **HOPE STREET**

### **RIBA MacEwen Award Winner 2024**

Client: One Small Thing

Main Contractor: Chisolm & Winch

**Architect:** Snug Architects

**GIA:** : 1565m<sup>2</sup>

Timber Volume: 492m<sup>3</sup>
CLT Supplier: Stora Enso
Glulam Supplier: Pabst Holz