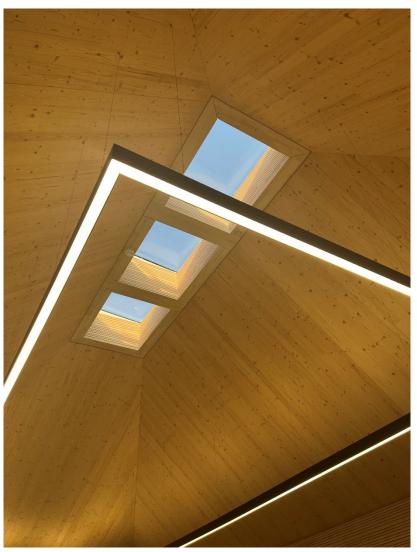

### **HOPE STREET**

Its sloping roofs are hollowed out to create dramatic internal volumes with wood-lined soffits up to roof lanterns.

'There is a spiritual element to it,'