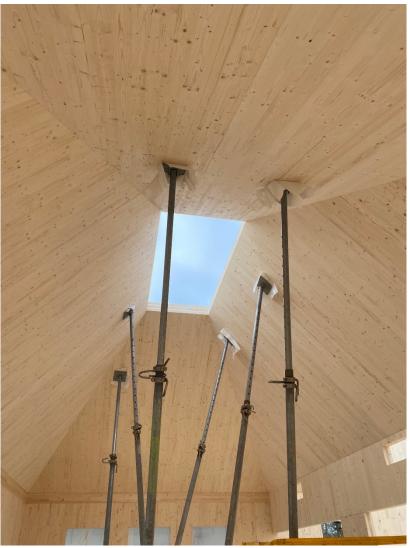

### **HOPE STREET**

Its sloping roofs are hollowed out to create dramatic internal volumes with wood-lined soffits up to roof lanterns.

'There is a spiritual element to it,'