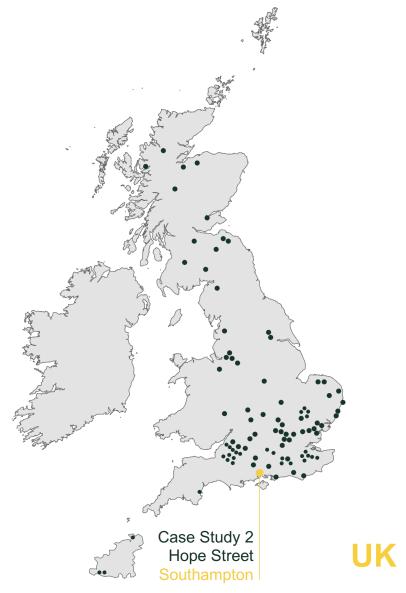

### **HOPE STREET**

### **RIBA MacEwen Award Winner 2024**

Client: One Small Thing

Main Contractor: Chisolm & Winch

**Architect:** Snug Architects

**GIA:** : 1565m<sup>2</sup>

Timber Volume: 492m<sup>3</sup>
CLT Supplier: Stora Enso
Glulam Supplier: Pabst Holz