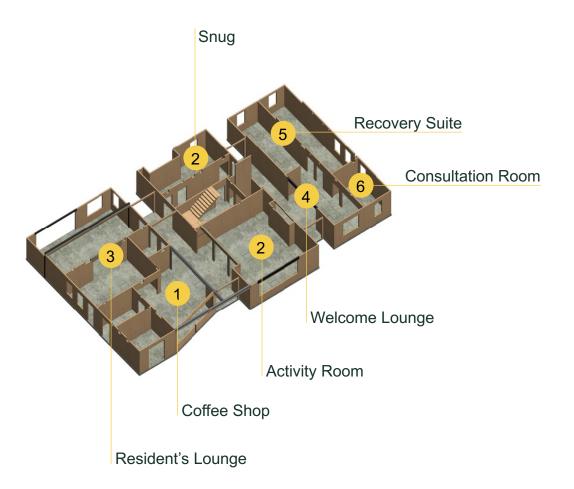

### **HOPE STREET**

Hub Building – Ground Floor

### **HOPE STREET**

'They can treat it like their home, their children can live with them in shared flats around an elegantly planted courtyard'

Hub Building - Residents' Lounge

### **HOPE STREET**

Hub Building – First Floor