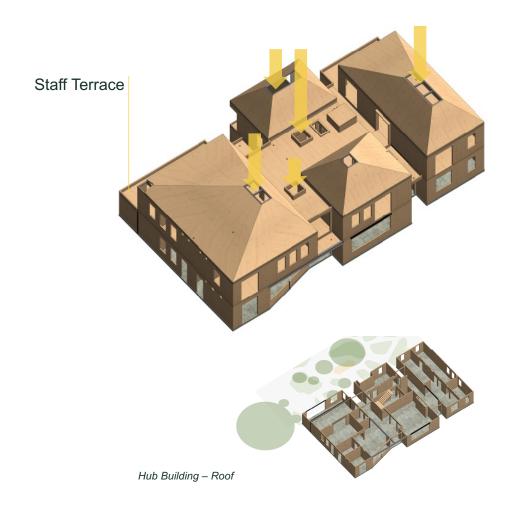

### **HOPE STREET**

Hub Building – Ground Floor

### **HOPE STREET**

Hub Building – First Floor