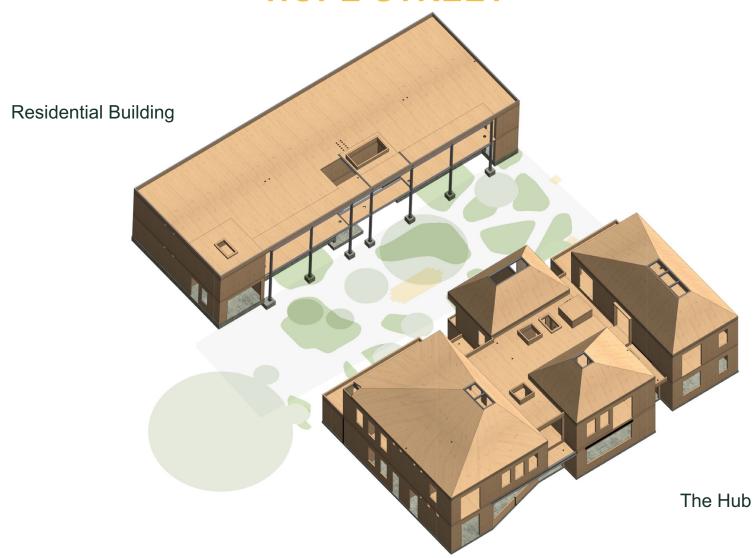

### **HOPE STREET**

### **RIBA MacEwen Award Winner 2024**

Client: One Small Thing

Main Contractor: Chisolm & Winch

**Architect:** Snug Architects

**GIA:** : 1565m<sup>2</sup>

Timber Volume: 492m<sup>3</sup>
CLT Supplier: Stora Enso
Glulam Supplier: Pabst Holz