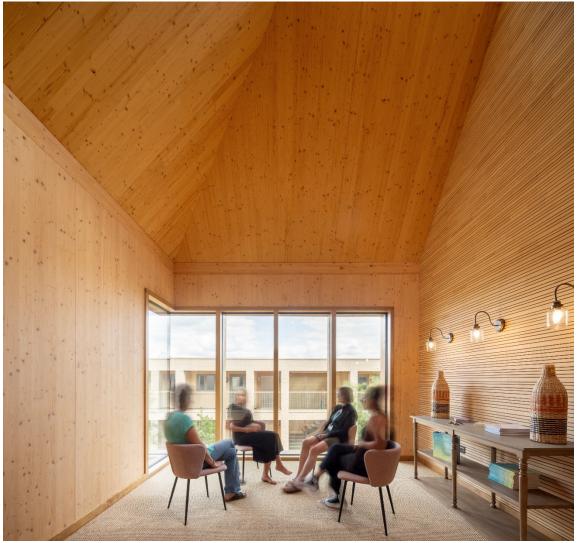

### **HOPE STREET**

New Hope Street almost had me crying...

'this is an example of architecture that is healing people'

Chapel-like Office spaces

Residential Building - Stairs

### **HOPE STREET**

Its sloping roofs are hollowed out to create dramatic internal volumes with wood-lined soffits up to roof lanterns.

'There is a spiritual element to it,'