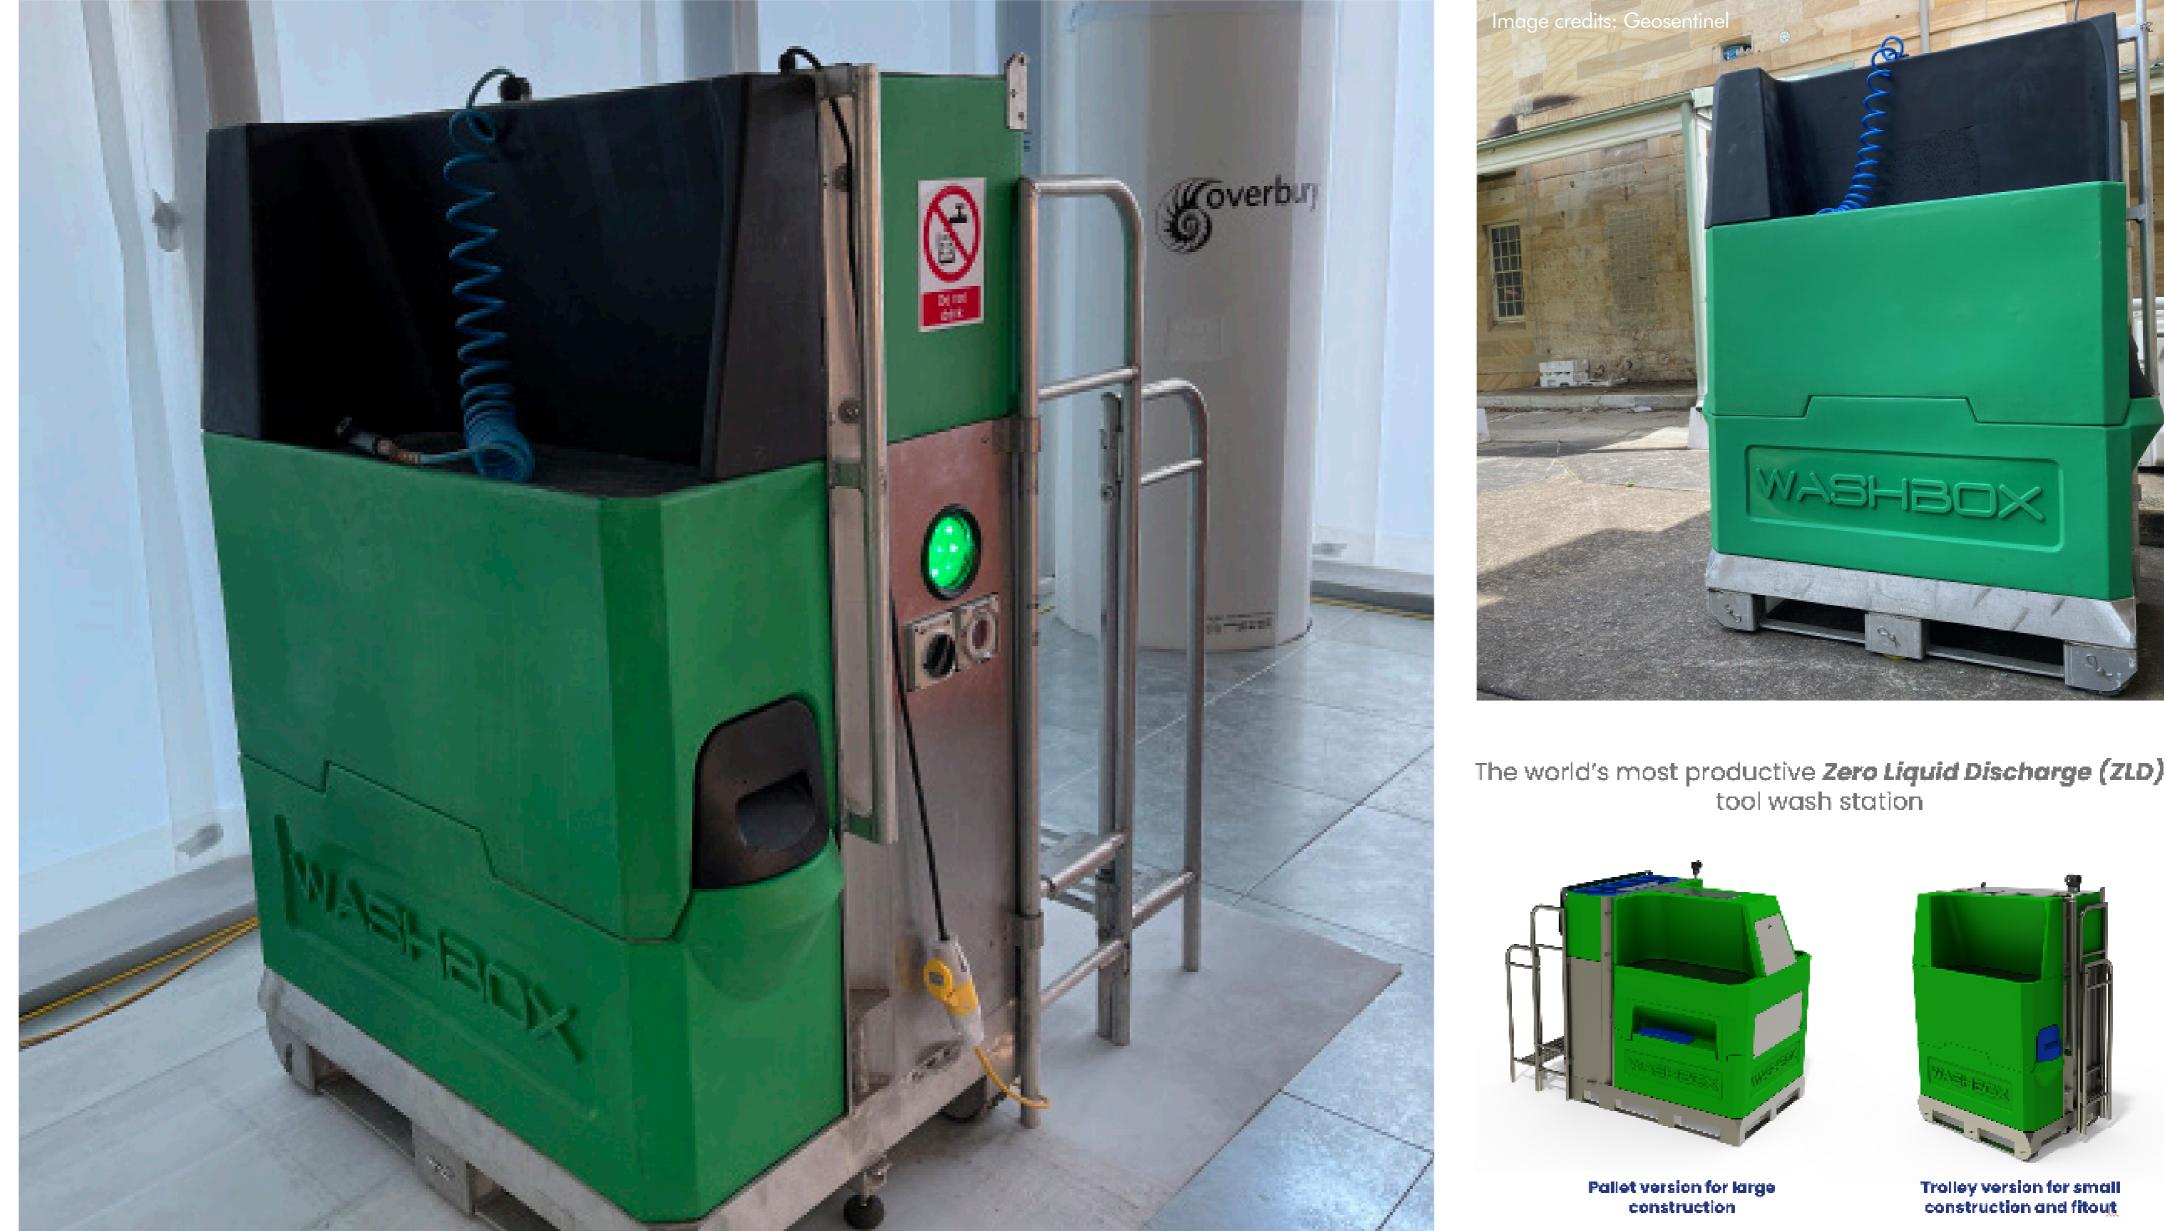

## Product category

The world's most productive **Zero Liquid Discharge (ZLD)** 

The Washbox closed loop, mobile wash station is suitable for all fitout trades and designed to tackle water waste head on. Operating independently from water and sewer systems,

## Key facts

**Product name:** Washbox

Manufacturer name: Geosentinel

Manufacture location: Australia

**Product type:** Closed loop all trades wash station

## Highlights

Eliminates the reliance on single-use items. In the construction industry, temporary plumbing installations often involve the continuous use of single-use drums.

Reduces water consumption of on site trades

Washbox conserves water, reducing consumption by over 98%.

Washbox also prevents the release of harmful pollutants, safeguarding aquatic ecosystems, eliminating the harmful discharge of pollutants from trades' activities.

**Application:** Whilst on site

**Other:** Washbox is hired by the contractor

washing activity by over 98%.

This purpose built system has been used on over 400 successful projects worldwide.

The Carbon footprint of Washbox was found to be 93% lower than that of traditional single use installations across average projects.