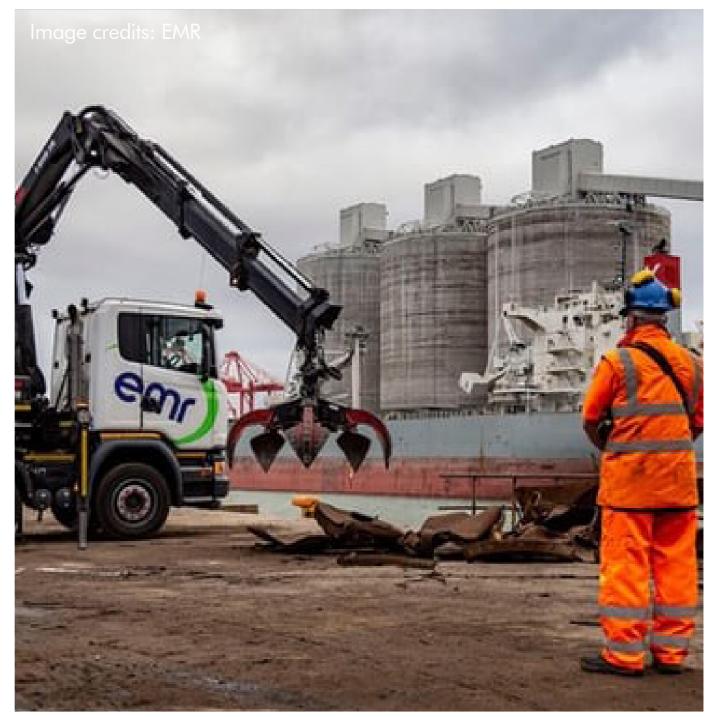

### Product category

EMR Reusable Steel is more than just a reclaimed material. The care and consideration taken throughout recovery, processing and design distinguishes the EMR Reusable Steel section from the traditional alternatives.

EMR Reusable Steels provide not only an ultra-low carbon alternative to new material, but also pushes the industry towards a circular future through pioneering research initiatives.