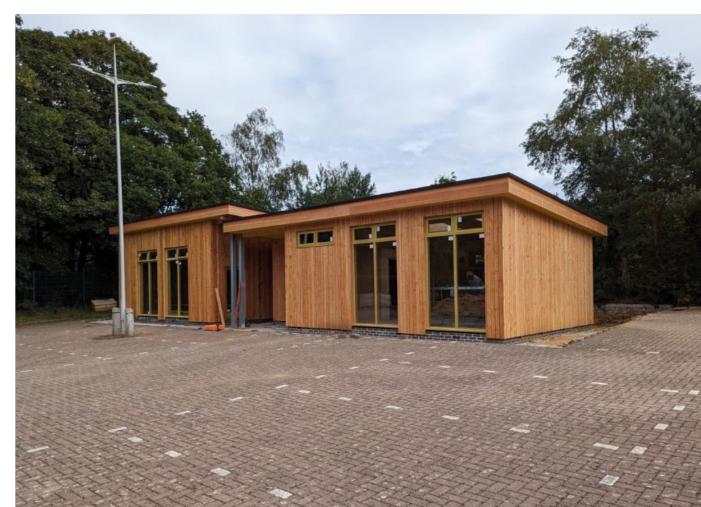

## Product category

ADEPT, is a bio-based construction solution designed for adaptation, disassembly and re-use.

Standardised, repeated elements combine with optimal material efficiency to make a system that is affordable, scalable and quick to build. Demountable panels allow partial or complete disassembly, re-use, as well as non-destructive alterations.

### Key facts

**Product name: ADEPT** 

Manufacturer name: Natural Building

Systems

Manufacture location: Suffolk UK

**Product type:** Bio-based construction systems

**Application:** Floors, roof, external walls,

internal walls

**Application:** Floors, roof, external walls,

internal walls

Thermal conductivity: 0.26-0.10 Wm2K