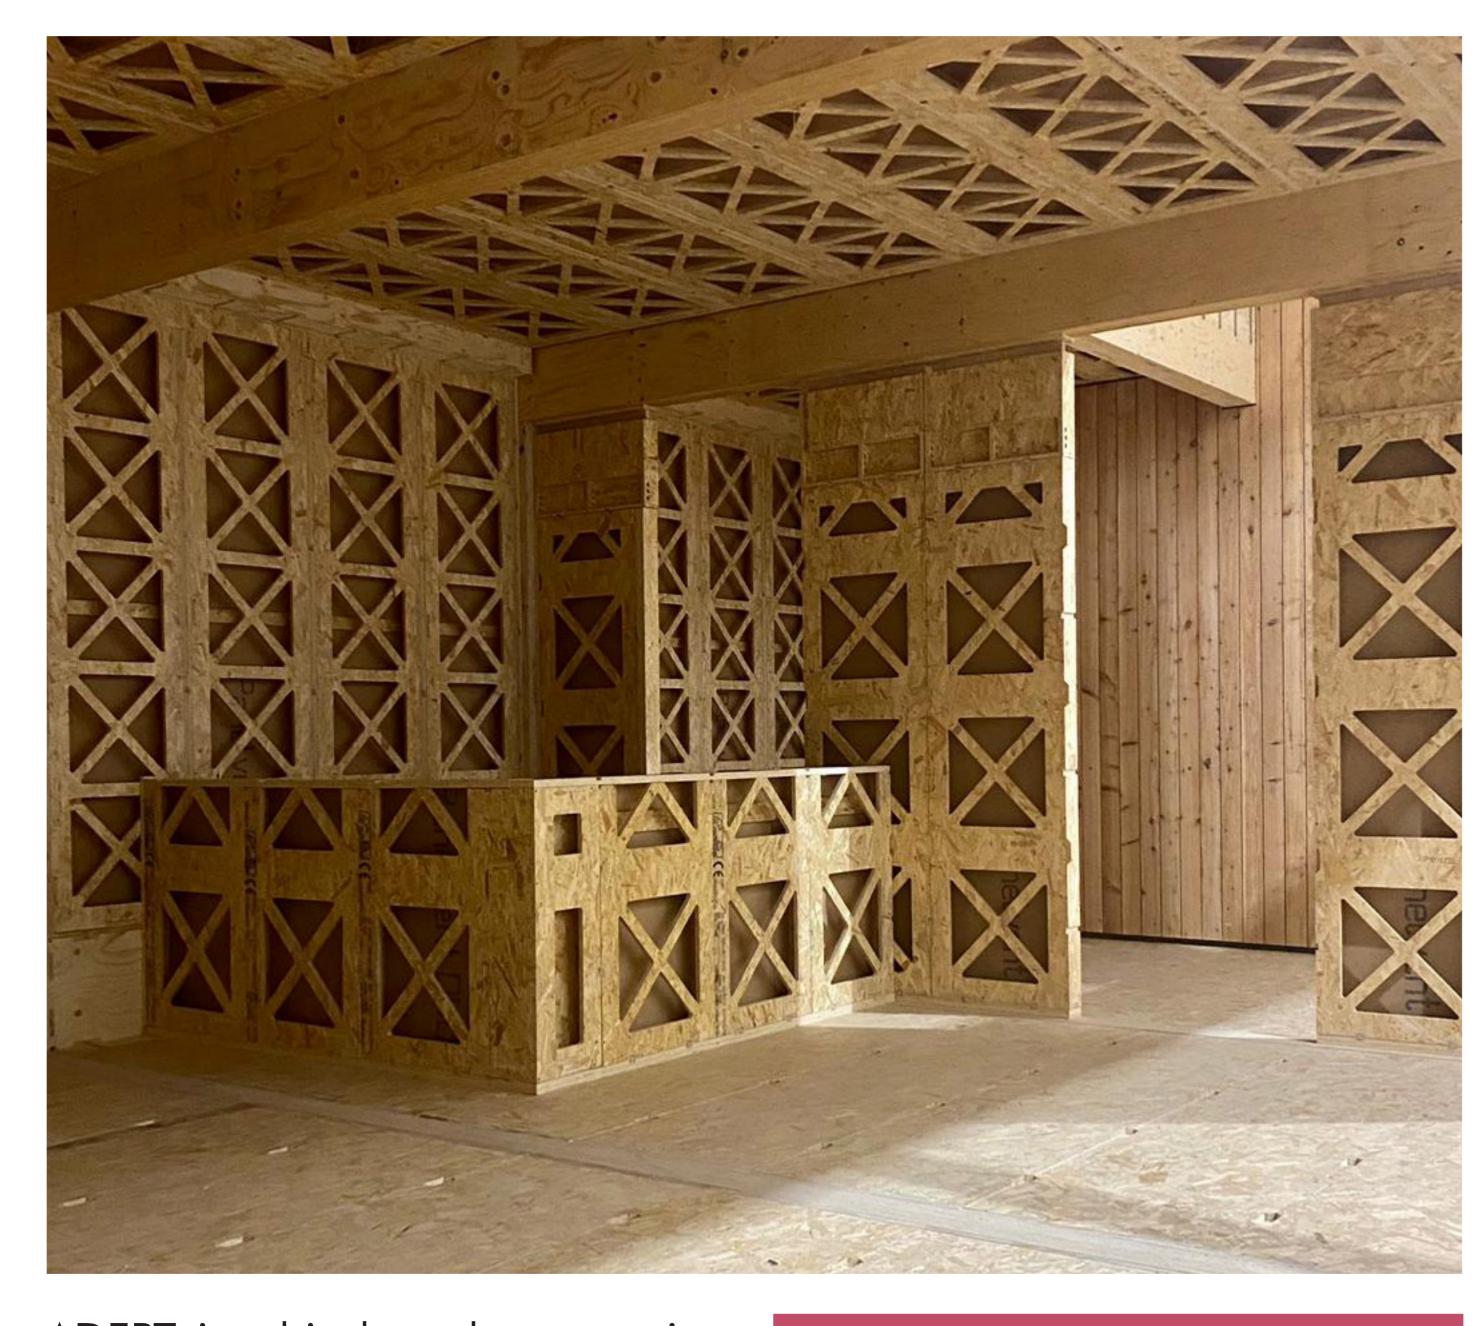

## Product category

ADEPT, is a bio-based construction solution designed for adaptation, disassembly and re-use.

Standardised, repeated elements combine with optimal material efficiency to make a system that is affordable, scalable and quick to build. Demountable panels allow partial or complete disassembly, re-use, as well as non-destructive alterations.

## Highlights

No added formaldehyde OSB and spruce ply form prefabricated structural insulated cassettes.

Use of hemp and other biogenic materials, means that sequestered carbon exceeds the embodied carbon of production.

The system is designed to eliminate construction waste by the use of standardised, repeated components, manufactured using digital tools.

Deploys exceptional hygrothermal properties of hemp to regulate indoor temperature, humidity, improve air quality and reduce summer overheating.