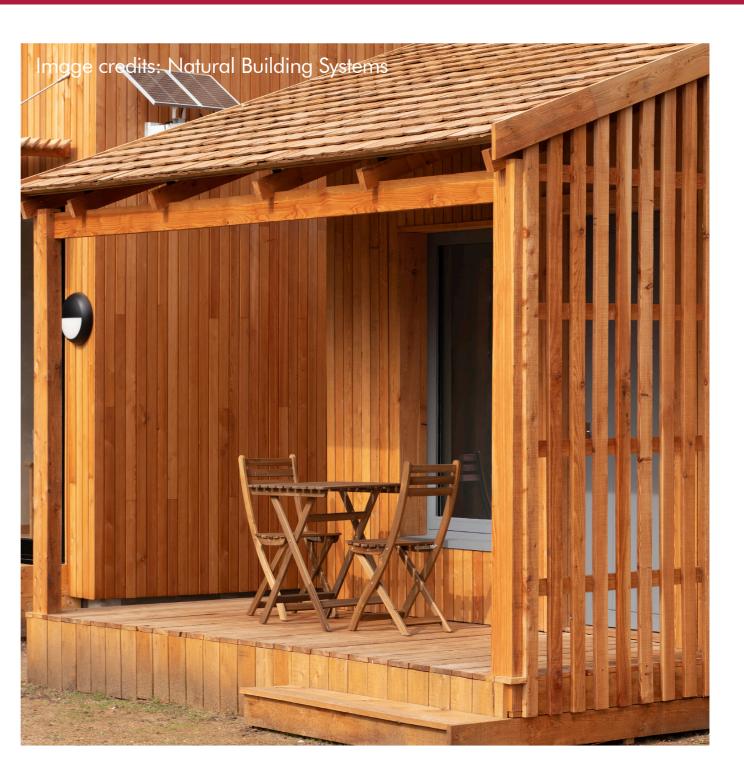

## Product category

ADEPT, is a bio-based construction solution designed for adaptation, disassembly and re-use.

Standardised, repeated elements combine with optimal material efficiency to make a system that is affordable, scalable and quick to build. Demountable panels allow partial or complete disassembly, re-use, as well as non-destructive alterations.

### Key facts

**Product name: ADEPT** 

Manufacturer name: Natural Building

Systems

Manufacture location: Suffolk UK

**Product type:** Bio-based construction systems

**Application:** Floors, roof, external walls,

internal walls

**Application:** Floors, roof, external walls,

internal walls

Thermal conductivity: 0.26-0.10 Wm2K